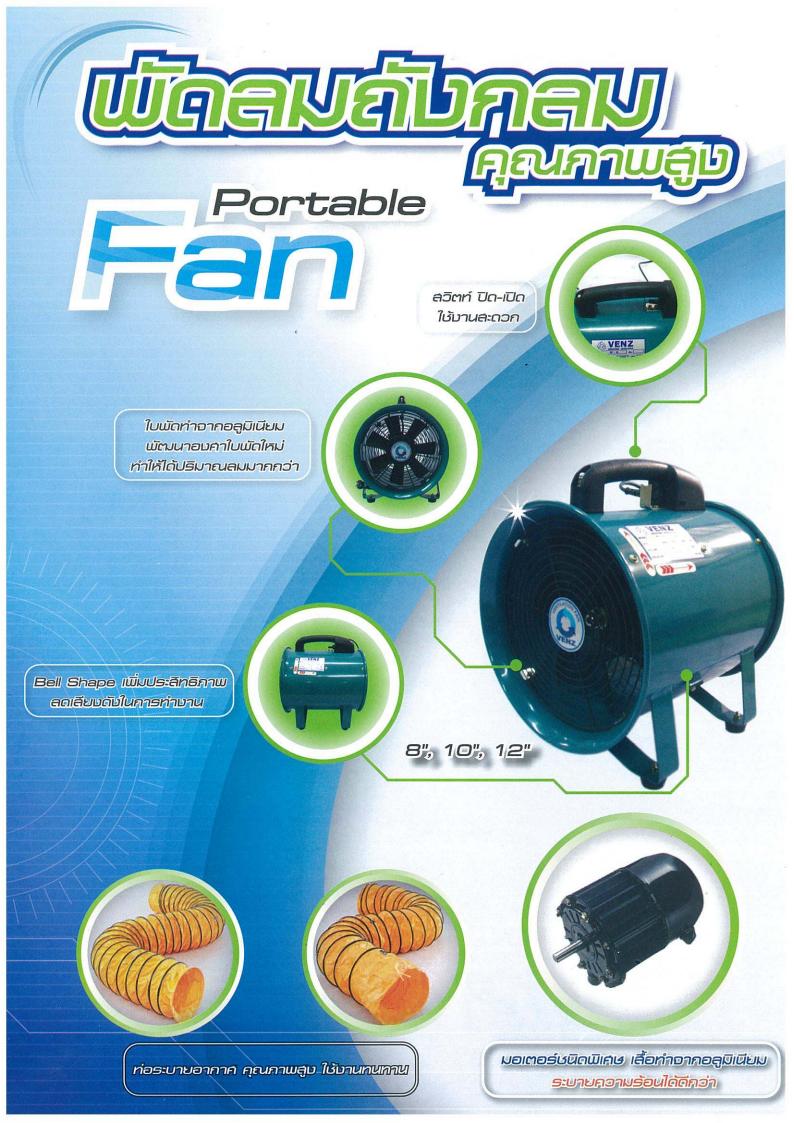

## ใช้บานได้หลากหลายวิอี

16", 18"

สวิตท์ ปิด-เปิด ใช้บานสะดอก

Bell Shape เพิ่มปอะสิทธิภาพ ดดเดียงดีปในภายกำบาน

| OVENZPortableFano         |                |                |                   |      |                        |                      |             |
|---------------------------|----------------|----------------|-------------------|------|------------------------|----------------------|-------------|
| Introduction To Functions |                |                |                   |      |                        |                      |             |
| șu<br>Model               | ขนาด<br>(ทากา) | Voltage<br>(V) | Frequency<br>(HZ) | Watt | ความเร็วรอบ<br>(r/min) | ปริมาณลม<br>(m'/min) | A DAMAGE CO |
| PF-8                      | Ø 200          | 220/240        | 50/60             | 230  | 2800                   | 25                   | 245         |
| PF-10                     | Ø 250          | 220/240        | 50/60             | 320  | 2800                   | 43                   | 249         |
| PF-12                     | Ø 300          | 220/240        | 50/60             | 520  | 2800                   | 65                   | 373         |
| PF-16                     | Ø 400          | 220/240        | 50/60             | 1100 | 2800                   | 96                   | 700         |
| PF-18                     | Ø 450          | 220/240        | 50/60             | 1500 | 2800                   | 162                  | 972         |
| Flexible Duct             |                |                |                   |      |                        |                      |             |
| sุ่u/Model                | PF-8           | PF-10          | PF                | -12  | PF-16                  | 5 <sup>6</sup> F     | PF-18       |
| JJJ./mm                   | Ø 200          | Ø 250          | Øa                | 800  | Ø 400                  | e                    | 450         |
| ความยาวท่อ<br>Length      | 5M             | 5M             | . 5               | iM   | 5M                     |                      | 5M          |