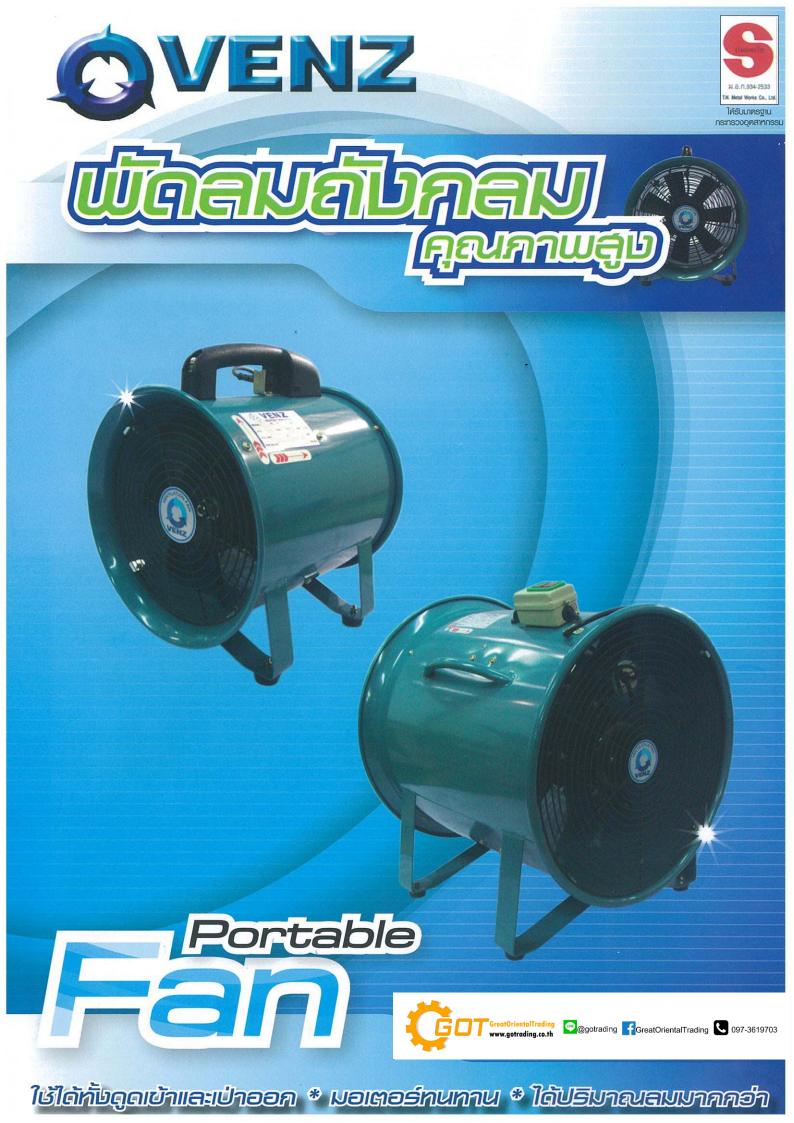

## ปกลมส์มกลม

พัดลมถับกลมเป็นอุปกรณ์สำหรับระบายอากาศสำหรับบานที่หลากหลาย อาทิเช่น ที่ทำการไปรษณีย์, อบค์การโทรคัพท์, การไฟฟ้า, การประปา และบานที่ต้อบทำบานวาบลายไฟ หรือ เดินท่อใต้ดินรูปทรบลวยบาม ใช้บานบ่าย ด้วยระบบไฟฟ้าเต็มกำลับ เหมาะสำหรับการใช้บานระบายอากาคในพื้นที่แคบๆ และสามารถล่บ ไประยะทาบไกลๆ ด้วยท่อระบายอากาคอย่าบดี